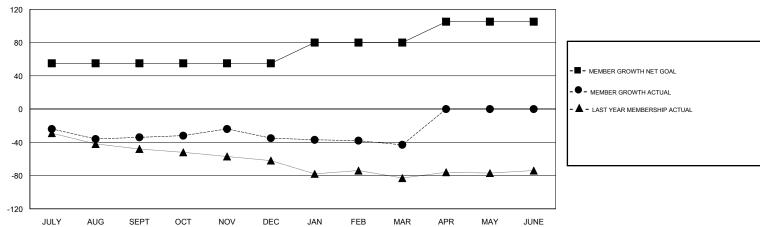

## GMT: GREGORY GILLIAM LOCATION TEXAS GMT CA

| Clubs                 |               |           |               | Members               |                           |                         |                                              |
|-----------------------|---------------|-----------|---------------|-----------------------|---------------------------|-------------------------|----------------------------------------------|
| RESULTS FOR 2018-2019 |               |           |               | RESULTS FOR 2018-2019 |                           |                         |                                              |
| QUARTER               | NEW CLUB GOAL | NEW CLUBS | DROPPED CLUBS | QUARTER               | MEMBER GROWTH NET<br>GOAL | MEMBER GROWTH<br>ACTUAL | DROPPED MEMBERS ACTUAL (including transfers) |
| JULY/AUG/SEPT         | 1             | 1         | 0             | JULY/AUG/SEPT         | 55                        | 71                      | 101                                          |
| OCT/NOV/DEC           | 0             | 0         | 0             | OCT/NOV/DEC           | 0                         | 43                      | 42                                           |
| JAN/FEB/MAR           | 1             | 0         | 0             | JAN/FEB/MAR           | 25                        | 44                      | 48                                           |
| APR/MAY/JUNE          | 1             | 0         | 0             | APR/MAY/JUNE          | 25                        | 0                       | 0                                            |

## GOALS AND ACTUAL MEMBERS CUMULATIVE

| DROPPED CLUBS: 0  DROPPED MEMBERS |     | 27 CLUBS OF 42 ADDED 1 OR MORE<br>NEW MEMBERS | GENDER DISTRIBUTION  MALE 916 (73.63%)  FEMALE 328 (26.37%)  Women Percentage Fiscal Year Goal: 60% |     |
|-----------------------------------|-----|-----------------------------------------------|-----------------------------------------------------------------------------------------------------|-----|
| DECEASED                          | 11  | CLICK HERE FOR CUMULATIVE                     | TOTAL FAMILY UNIT MEMBERS                                                                           | 127 |
| CLUB CANCELLED                    | 0   | MEMBERSHIP DATA                               | FAMILY MEMBERS PAYING HALF                                                                          | 65  |
| OTHER                             | 180 |                                               | DUES                                                                                                | 00  |
| TOTAL                             | 191 |                                               |                                                                                                     |     |