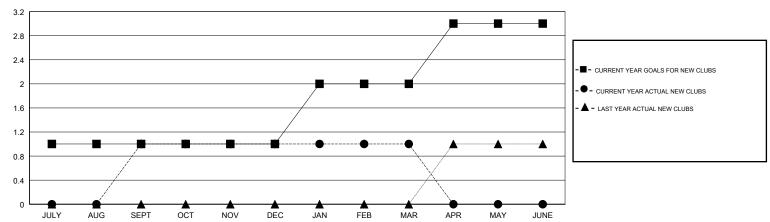

## GMT: GREGORY GILLIAM LOCATION TEXAS GMT CA

| Clubs                 |               |           |               | Members               |                           |                         |                                              |
|-----------------------|---------------|-----------|---------------|-----------------------|---------------------------|-------------------------|----------------------------------------------|
| RESULTS FOR 2018-2019 |               |           |               | RESULTS FOR 2018-2019 |                           |                         |                                              |
| QUARTER               | NEW CLUB GOAL | NEW CLUBS | DROPPED CLUBS | QUARTER               | MEMBER GROWTH NET<br>GOAL | MEMBER GROWTH<br>ACTUAL | DROPPED MEMBERS ACTUAL (including transfers) |
| JULY/AUG/SEPT         | 1             | 1         | 0             | JULY/AUG/SEPT         | 55                        | 71                      | 101                                          |
| OCT/NOV/DEC           | 0             | 0         | 0             | OCT/NOV/DEC           | 0                         | 43                      | 42                                           |
| JAN/FEB/MAR           | 1             | 0         | 0             | JAN/FEB/MAR           | 25                        | 44                      | 48                                           |
| APR/MAY/JUNE          | 1             | 0         | 0             | APR/MAY/JUNE          | 25                        | 0                       | 0                                            |

## GOALS AND ACTUAL NEW CLUBS CUMULATIVE